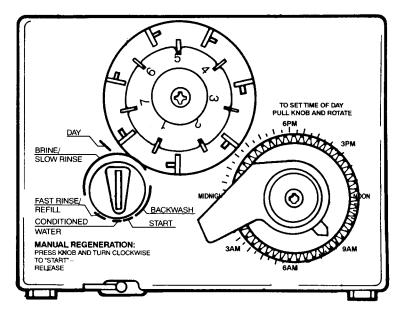

## **General Information**

The 440i low voltage timer control operates the same as the 6-day or 7-day 440 series timer. Please refer to the proper Owners Manual for installation set up and operation of the timer control.