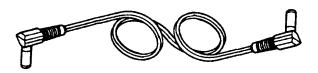

## Low Voltage AC Adapter

Only use the included AC adapter for powering the 440i timer. Connect the plug of the AC adapter to the mating socket at the rear of the timer housing on the motor.

# Increasing the Length of the AC Adapter Cord

If it is necessary to extend the length of the AC adapter cord, an optional 15 foot (4.6 m) extension is available.

Extension Cord - Part No. 1000907

Be certain that the AC adapter is plugged into a correct voltage source that is not controlled by a wall switch.