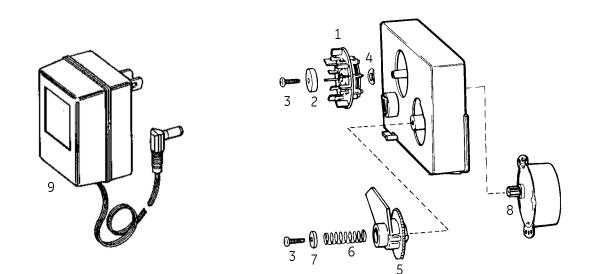

### 440i Timer

| Part    |                                                                                                        |                 |                                                                                                                                                                                                                                                                                | Part                                                                                                                                                                                                                                                                                  |                                                                                                                                                                                                                                                                                        |                                                                                                                                                                                                                                                                                                                                                                                                                                                                                  |
|---------|--------------------------------------------------------------------------------------------------------|-----------------|--------------------------------------------------------------------------------------------------------------------------------------------------------------------------------------------------------------------------------------------------------------------------------|---------------------------------------------------------------------------------------------------------------------------------------------------------------------------------------------------------------------------------------------------------------------------------------|----------------------------------------------------------------------------------------------------------------------------------------------------------------------------------------------------------------------------------------------------------------------------------------|----------------------------------------------------------------------------------------------------------------------------------------------------------------------------------------------------------------------------------------------------------------------------------------------------------------------------------------------------------------------------------------------------------------------------------------------------------------------------------|
| No.     | Description                                                                                            | Qty.            | Code                                                                                                                                                                                                                                                                           | No.                                                                                                                                                                                                                                                                                   | Description                                                                                                                                                                                                                                                                            | Qty.                                                                                                                                                                                                                                                                                                                                                                                                                                                                             |
|         | Skipper Wheel Assembly:                                                                                | 1               | 9                                                                                                                                                                                                                                                                              |                                                                                                                                                                                                                                                                                       | AC Adapter                                                                                                                                                                                                                                                                             |                                                                                                                                                                                                                                                                                                                                                                                                                                                                                  |
| 1031740 | 6-Day                                                                                                  |                 |                                                                                                                                                                                                                                                                                | 1000811                                                                                                                                                                                                                                                                               | North American                                                                                                                                                                                                                                                                         |                                                                                                                                                                                                                                                                                                                                                                                                                                                                                  |
| 1031742 | 7-Day                                                                                                  | 1               |                                                                                                                                                                                                                                                                                | 1235448                                                                                                                                                                                                                                                                               | North American, Outdoor                                                                                                                                                                                                                                                                |                                                                                                                                                                                                                                                                                                                                                                                                                                                                                  |
| 1030659 | Washer                                                                                                 | 1               |                                                                                                                                                                                                                                                                                | 3019151                                                                                                                                                                                                                                                                               | North American, Energy Efficient                                                                                                                                                                                                                                                       |                                                                                                                                                                                                                                                                                                                                                                                                                                                                                  |
| 1006091 | Screw, No. 6 x 1/2 in.                                                                                 | 7               |                                                                                                                                                                                                                                                                                | 1000810                                                                                                                                                                                                                                                                               | Japanese                                                                                                                                                                                                                                                                               |                                                                                                                                                                                                                                                                                                                                                                                                                                                                                  |
| 1006601 | Bowed Washer                                                                                           | 1               |                                                                                                                                                                                                                                                                                | 1000812                                                                                                                                                                                                                                                                               | Australian                                                                                                                                                                                                                                                                             |                                                                                                                                                                                                                                                                                                                                                                                                                                                                                  |
| 1031756 | Tripper Arm Assembly                                                                                   | 1               |                                                                                                                                                                                                                                                                                | 1000813                                                                                                                                                                                                                                                                               | British                                                                                                                                                                                                                                                                                |                                                                                                                                                                                                                                                                                                                                                                                                                                                                                  |
| 1030830 | Spring                                                                                                 | 1               |                                                                                                                                                                                                                                                                                | 1000814                                                                                                                                                                                                                                                                               | European                                                                                                                                                                                                                                                                               |                                                                                                                                                                                                                                                                                                                                                                                                                                                                                  |
| 1030821 | Retainer                                                                                               | 1               | *                                                                                                                                                                                                                                                                              | 1000907                                                                                                                                                                                                                                                                               | AC Adapter Extension Cord                                                                                                                                                                                                                                                              | 1                                                                                                                                                                                                                                                                                                                                                                                                                                                                                |
| 1001569 | Motor, 12 Volt, 60 Hz                                                                                  | 1               |                                                                                                                                                                                                                                                                                |                                                                                                                                                                                                                                                                                       | 15 ft. (4.6 m)                                                                                                                                                                                                                                                                         |                                                                                                                                                                                                                                                                                                                                                                                                                                                                                  |
| 1001568 | Motor, 12 Volt, 50 Hz                                                                                  | 1               |                                                                                                                                                                                                                                                                                |                                                                                                                                                                                                                                                                                       |                                                                                                                                                                                                                                                                                        |                                                                                                                                                                                                                                                                                                                                                                                                                                                                                  |
|         |                                                                                                        |                 |                                                                                                                                                                                                                                                                                |                                                                                                                                                                                                                                                                                       |                                                                                                                                                                                                                                                                                        |                                                                                                                                                                                                                                                                                                                                                                                                                                                                                  |
|         |                                                                                                        |                 |                                                                                                                                                                                                                                                                                |                                                                                                                                                                                                                                                                                       |                                                                                                                                                                                                                                                                                        |                                                                                                                                                                                                                                                                                                                                                                                                                                                                                  |
|         | No.<br>1031740<br>1031742<br>1030659<br>1006091<br>1006601<br>1031756<br>1030830<br>1030821<br>1001569 | No. Description | No. Description Qty.   Skipper Wheel Assembly: 1   1031740 6-Day 1   1031742 7-Day 1   1030659 Washer 1   1006091 Screw, No. 6 x 1/2 in. 7   1006601 Bowed Washer 1   1031756 Tripper Arm Assembly 1   1030830 Spring 1   1030821 Retainer 1   1001569 Motor, 12 Volt, 60 Hz 1 | No. Description Qty. Code   Skipper Wheel Assembly: 1 9   1031740 6-Day 1   1031742 7-Day 1   1030659 Washer 1   1006091 Screw, No. 6 x 1/2 in. 7   1006601 Bowed Washer 1   1031756 Tripper Arm Assembly 1   1030830 Spring 1   1030821 Retainer 1   1001569 Motor, 12 Volt, 60 Hz 1 | No.DescriptionQty.CodeNo.Skipper Wheel Assembly:1910317406-Day1100081110317427-Day112354481030659Washer130191511006091Screw, No. 6 x 1/2 in.710008101006601Bowed Washer110008121031756Tripper Arm Assembly110008131030830Spring110008141030821Retainer1*1001569Motor, 12 Volt, 60 Hz1* | No.DescriptionQty.CodeNo.DescriptionSkipper Wheel Assembly:19AC Adapter10317406-Day11000811North American10317427-Day11235448North American, Outdoor1030659Washer13019151North American, Energy Efficient1006091Screw, No. 6 x 1/2 in.71000810Japanese1006601Bowed Washer11000812Australian1031756Tripper Arm Assembly11000813British1030830Spring11000814European1030821Retainer1*1000907AC Adapter Extension Cord1001569Motor, 12 Volt, 60 Hz1*100197AC Adapter Extension Cord |